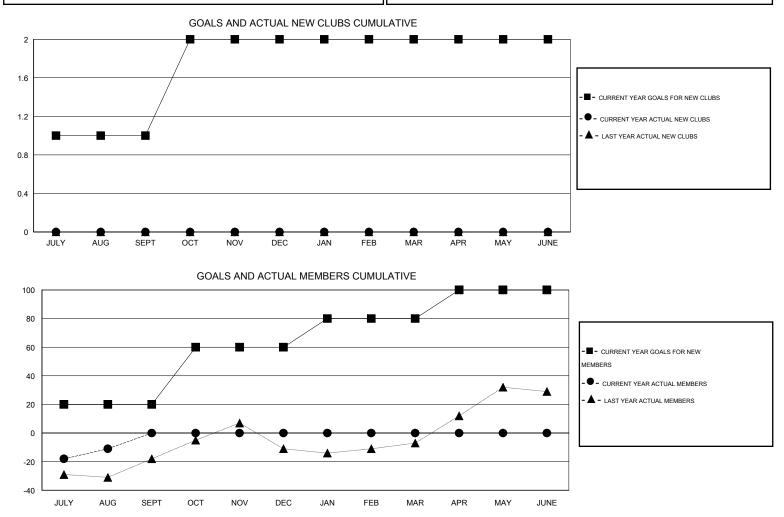

## Gary Wong LOCATION HAWAII $\mathsf{GMT} \; \mathsf{CA} \; 1$ GMT: Clubs Members RESULTS FOR 2015-2016 RESULTS FOR 2015-2016 NEW CLUB NEW CLUBS DROPPED NET NEW MEMBER CHARTER AND DROPPED NET QUARTER QUARTER GOAL CLUBS GAIN/LOSS GOAL NEW MEMBERS MEMBERS GAIN/LOSS ADDED 1 0 0 0 20 59 70 -11 JULY/AUG/SEPT JULY/AUG/SEPT 0 0 0 1 0 40 0 0 OCT/NOV/DEC OCT/NOV/DEC 0 0 0 0 20 0 0 0 JAN/FEB/MAR JAN/FEB/MAR 0 0 0 0 20 0 0 0 APR/MAY/JUNE APR/MAY/JUNE